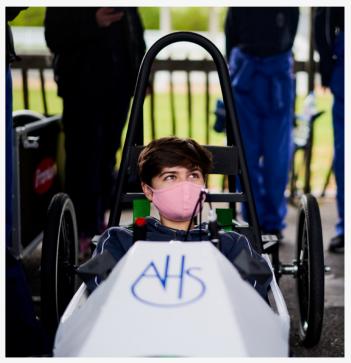

# **CASE STUDY**

**Cliff Park Ormiston Academy** 

One of the many cars competing at this year's Greenpower International Finals will be The Cliff Park Comet, an F24 entry run by the team from Cliff Park Ormiston Academy in Great Yarmouth, Norfolk.

In 2018, the school purchased an F24 Kit Car, thanks largely to funding from the Norfolk Community Foundation's Dudgeon Fund, one of the many regional grants on offer to both aspiring and existing Greenpower teams.

"Without the grant, we would not have got the project off the ground," said Mr. Herridge, the Hard Tech and Engineering lead at Cliff Park Ormiston Academy.

The team journeyed through the building process and competed at two race events in 2019, winning Best Newcomers at both meetings. This saw them qualify for the Greenpower International Finals event, which took place at Silverstone that year.

After the 2020 season was washed out due to the COVID-19 pandemic, the team was raring to go racing again in 2021. Having made major upgrades to the car since its last outing, The Cliff Park Comet returned to the track and performed well at this year's Lotus Hethel Heat, and once again qualified for the Greenpower International Finals.