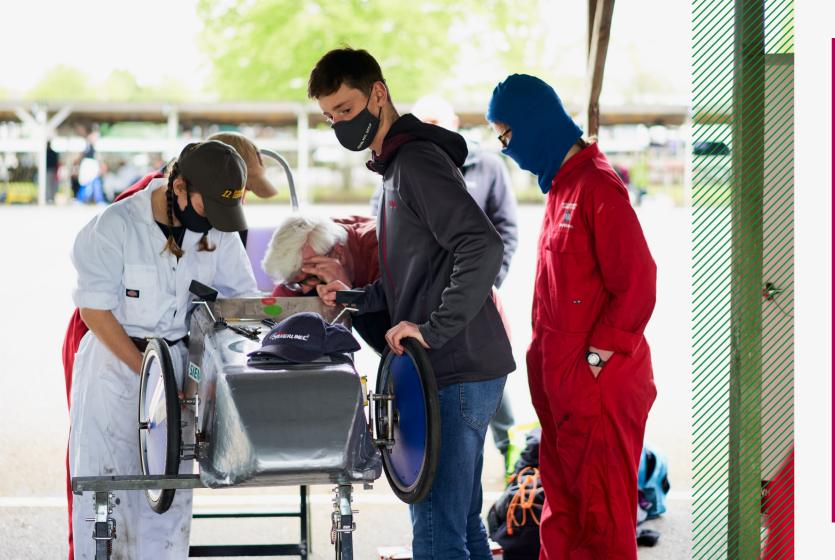

#### WELCOME

Welcome to the 2021 Greenpower International Finals! We are delighted to return to our spiritual home, Goodwood Motor Circuit, for our flagship F24 and F24+ event. This year's finals will see 80 electric cars, each built by the students themselves, take to the iconic asphalt of the Goodwood Motor Circuit.

We would like to thank our partners and sponsors for their continued support, along with all our fantastic set of volunteers who bring such joy and enthusiasm to the event. We could not do it without you.