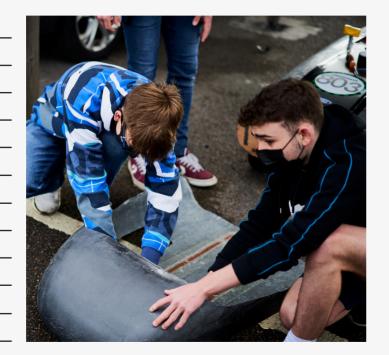

# **CASE STUDY**

**Cliff Park Ormiston Academy** 

One of the many cars competing at this year's Greenpower International Finals will be The Cliff Park Comet, an F24 entry run by the team from Cliff Park Ormiston Academy in Great Yarmouth, Norfolk.

In 2018, the school purchased an F24 Kit Car, thanks largely to funding from the Norfolk Community Foundation's Dudgeon Fund, one of the many regional grants on offer to both aspiring and existing Greenpower teams.

"Without the grant, we would not have got the project off the ground," said Mr. Herridge, the Hard Tech and Engineering lead at Cliff Park Ormiston Academy.

The team journeyed through the building process and competed at two race events in 2019, winning Best Newcomers at both meetings. This saw them qualify for the Greenpower International Finals event, which took place at Silverstone that year.

After the 2020 season was washed out due to the COVID-19 pandemic, the team was raring to go racing again in 2021. Having made major upgrades to the car since its last outing, The Cliff Park Comet returned to the track and performed well at this year's Lotus Hethel Heat, and once again qualified for the Greenpower International Finals.