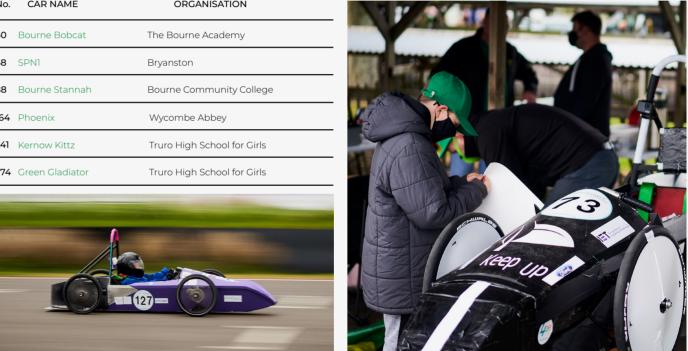

## IET FORMULA 24 WILDCARDS

| No. | CAR NAME                | ORGANISATION                     | No. | CAR NAME                   | ORGANISATION                         |
|-----|-------------------------|----------------------------------|-----|----------------------------|--------------------------------------|
| 6   | Apex                    | Southleigh Racing                | 438 | Red Shift                  | Bristol Grammar School               |
| 12  | Bluebird                | The Weald                        | 437 | HWM Aston Martin           | Sylvia Beaufoy Youth Centre          |
| 443 | Rotary Racer F24        | Sodbury Friends                  | 9   | Status Quo                 | Collingwood College                  |
| 461 | RRX (Rotary Racer) F24  | Sodbury Friends                  | 46  | Roseland Racer 5           | The Roseland Academy                 |
| 749 | Lightning 1             | Slindon College                  | 50  | Relentless                 | Slindon College                      |
| 4   | Zephyr                  | St. Georges Academy - Ruskington | 472 | Rudolph                    | Hillview School for Girls            |
| 16  | Terazord                | Bristol Grammar School           | 33  | Cobolt                     | St. Swithuns School                  |
| 455 | X-POD (PODdington Bear) | Chipping Sodbury School          | 102 | Tri-fast (Fluffy DiceVIII) | Uckfield Community Technology Colleg |
| 8   | Sirocco M3-19           | St. Georges Academy - Ruskington | 108 | CCA Racing                 | Coal Clough Academy                  |
| 19  | Superformance           | The Royal Grammar School         | 87  | The Stag                   | Derby Grammar                        |
| 11  | Project X               | Ysgol Uwchradd Aberteifi         | 49  | Green Goddess              | Truro High School                    |
| 10  | Hummingbird             | Plymouth High School for Girls   | 65  | Sodbury Chargers           | Chipping Sodbury School              |
|     |                         |                                  |     |                            |                                      |

| No. | CAR NAME        | ORGANISATION                |  |
|-----|-----------------|-----------------------------|--|
| 60  | Bourne Bobcat   | The Bourne Academy          |  |
| 68  | SPN1            | Bryanston                   |  |
| 88  | Bourne Stannah  | Bourne Community College    |  |
| 164 | Phoenix         | Wycombe Abbey               |  |
| 241 | Kernow Kittz    | Truro High School for Girls |  |
| 274 | Green Gladiator | Truro High School for Girls |  |