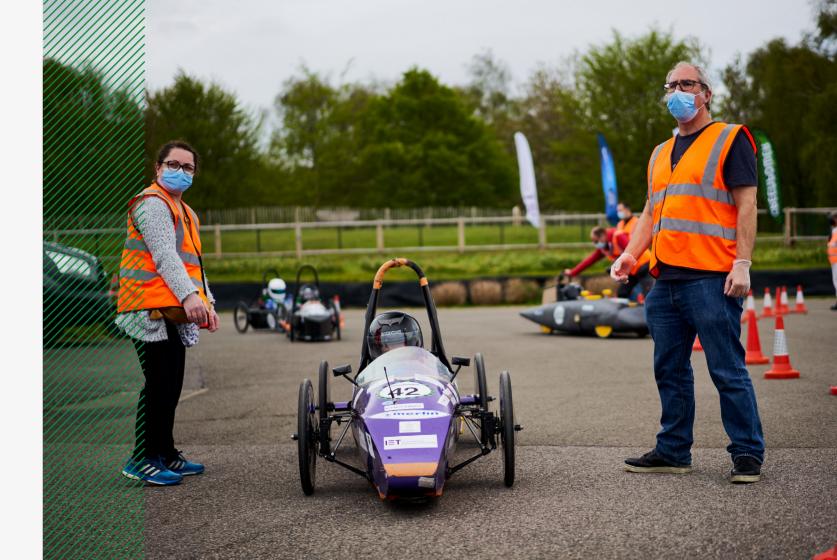

#### WELCOME

Welcome to the 2021 Greenpower International Finals! We are delighted to return to our spiritual home, Goodwood Motor Circuit, for our flagship F24 and F24+ event. This year's finals will see 80 electric cars, each built by the students themselves, take to the iconic asphalt of the Goodwood Motor Circuit.

#### IET Formula 24 age 11 to 16

In F24, teams have more freedom to design and build their Kit Cars or scratch builds, and students develop their STEM skills. Regional heats feature four 20 minute races, with an International Final at the end of the season.