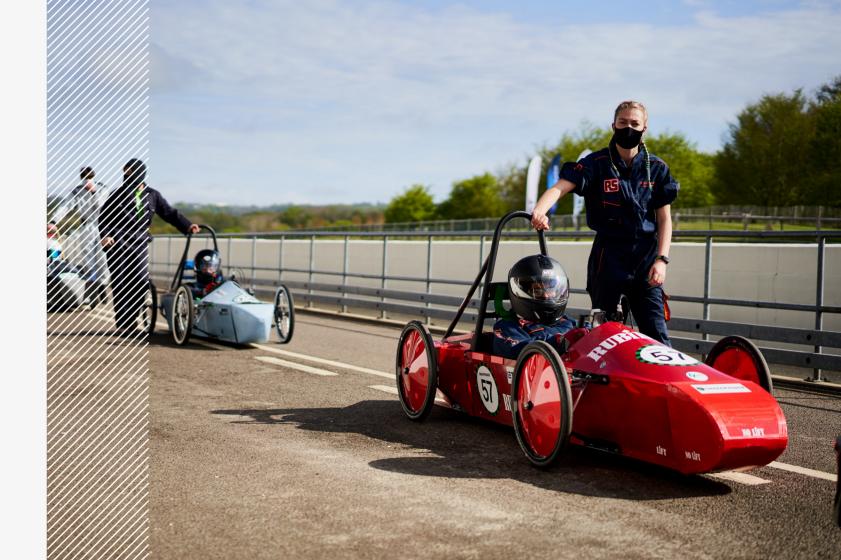

#### WELCOME

Welcome to the 2021 Greenpower International Finals! We are delighted to return to our spiritual home, Goodwood Motor Circuit, for our flagship F24 and F24+ event. This year's finals will see 80 electric cars, each built by the students themselves, take to the iconic asphalt of the Goodwood Motor Circuit.

We would like to thank our partners and sponsors for their continued support, along with all our fantastic set of volunteers who bring such joy and enthusiasm to the event. We could not do it without you.