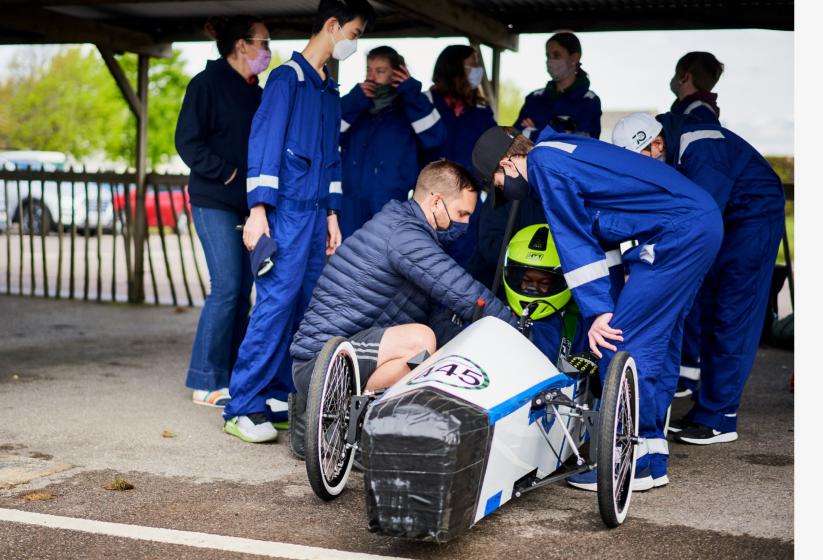

# **CASE STUDY**

**Cliff Park Ormiston Academy** 

One of the many cars competing at this year's Greenpower International Finals will be The Cliff Park Comet, an F24 entry run by the team from Cliff Park Ormiston Academy in Great Yarmouth, Norfolk.

After the 2020 season was washed out due to the COVID-19 pandemic, the team was raring to go racing again in 2021. Having made major upgrades to the car since its last outing, The Cliff Park Comet returned to the track and performed well at this year's Lotus Hethel Heat, and once again qualified for the Greenpower International Finals.