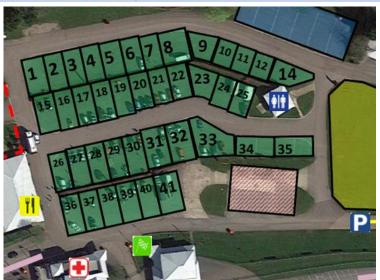

| Car # | Car Name                     | Organisation                      | Paddock |
|-------|------------------------------|-----------------------------------|---------|
| 424   | Icicle                       | Ashfield Farm                     | 37      |
| 423   | Red Shift                    | Bristol Grammar School            | 34      |
| 6     | Terazord                     | Bristol Grammar School            | 35      |
| 84    | Black Shadow                 | Cheltenham College Prep School    | 1       |
| 24    | Chain reaction               | Chipping Sodbury School           | 2       |
| 22    | POD-SIX                      | Chipping Sodbury School           | 3       |
| 63    | Sodbury Chargers             | Chipping Sodbury School           | 4       |
| 17    | Rotary Racer                 | Chipping Sodbury School           | 5       |
| 7     | RRX (Rotary Racer)           | Chipping Sodbury School           | 6       |
| 803   | lcarus                       | Coalescence                       | 20      |
| 711   | DR20                         | Dressel Racing                    | 23      |
| 393   | Magpie 2 – Electric Boogaloo | Monkton Prep School               | 31      |
| 384   | Lucy                         | Newton Abbot College              | 41      |
| 707   | Friday Afternnon             | Royal Grammar School High Wycombe | 19      |
| 806   | SG Bullet 4                  | Silesian University of Technology | 24      |
| 705   | SG Bullet SGR                | Silesian University of Technology | 25      |
| 5     | Apex                         | Southleigh Racing                 | 26      |
| 16    | Blaze                        | St Georges Academy - Ruskington   | 38      |
| 12    | Zephyr                       | St Georges Academy - Ruskington   | 39      |
| 425   | SPGS                         | St Paul's Girls' School           | 15      |
| 96    | Firefly FF01                 | St Paul's School                  | 16      |
| 721   | Firefly FF02                 | St Paul's School                  | 17      |
| 65    | Firefly FF03                 | St Paul's School                  | 18      |
| 51    | SPS Swallow                  | Swalcliffepark School             | 27      |
| 59    | SPS Swift                    | Swalcliffepark School             | 28      |
| 810   | Aslan                        | Swansea University                | 32      |
| 313   | Viper                        | Taunton School                    | 33      |
| 701   | FireBird                     | Team Bird GP                      | 22      |
| 50    | PRT Hunter                   | The Priory School                 | 29      |
| 45    | PRT Raptor                   | The Priory School                 | 30      |
| 734   | Х                            | The Weald School                  | 21      |
| 47    | Pugh                         | Torquay Academy                   | 7       |
| 416   | Bindon                       | Torquay Academy                   | 8       |
| 312   | Wycliffe Griffin             | Wycliffe College                  | 40      |